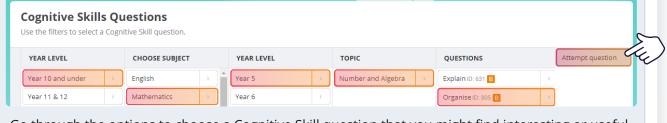

Go through the options to choose a Cognitive Skill question that you might find interesting or useful to practice.

As you work through questions, be sure to check out the helpful popups.